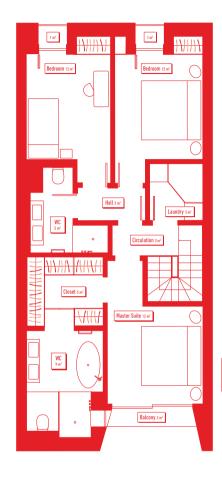

## SA NTA CLA RA

| GROSS INTERIOR AREA*<br>156 m <sup>2</sup> | PARKING<br>Yes                                                                                                      |
|--------------------------------------------|---------------------------------------------------------------------------------------------------------------------|
| EXTERIOR GROSS AREA*                       | STORAGE ROOM<br>Yes                                                                                                 |
| TOTAL AREA*<br>174 m <sup>2</sup>          | <ol> <li>Palácio de Santa Clara I</li> <li>Palácio de Santa Clara II</li> <li>Palácio de Santa Clara III</li> </ol> |

### APARTMENT 5 • T3 DUPLEX • FLOOR 0 & 1

| GROSS INTERIOR AREA*              | PARKING                                                                                                             |
|-----------------------------------|---------------------------------------------------------------------------------------------------------------------|
| 156 m <sup>2</sup>                | <mark>Yes</mark>                                                                                                    |
| EXTERIOR GROSS AREA*              | STORAGE ROOM                                                                                                        |
| 18 m <sup>2</sup>                 | <b>Yes</b>                                                                                                          |
| TOTAL AREA*<br>174 m <sup>2</sup> | <ol> <li>Palácio de Santa Clara I</li> <li>Palácio de Santa Clara II</li> <li>Palácio de Santa Clara III</li> </ol> |

WWW.STONECAPITAL.PT

WWW.LIBERTAS.PT

\*Areas indicated in the interior of the apartment compartments refer to aproximate net areas. Total net area: 123,33 m<sup>2</sup>