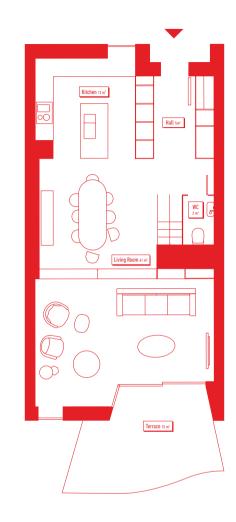

### APARTMENT 5 • T3 DUPLEX • FLOOR 0 & 1

| GROSS INTERIOR AREA*              | PARKING                                                                                                             |
|-----------------------------------|---------------------------------------------------------------------------------------------------------------------|
| 156 m <sup>2</sup>                | <mark>Yes</mark>                                                                                                    |
| EXTERIOR GROSS AREA*              | STORAGE ROOM                                                                                                        |
| 18 m <sup>2</sup>                 | <b>Yes</b>                                                                                                          |
| TOTAL AREA*<br>174 m <sup>2</sup> | <ol> <li>Palácio de Santa Clara I</li> <li>Palácio de Santa Clara II</li> <li>Palácio de Santa Clara III</li> </ol> |

WWW.STONECAPITAL.PT

WWW.LIBERTAS.PT

\*Areas indicated in the interior of the apartment compartments refer to aproximate net areas. Total net area: 123,33 m<sup>2</sup>