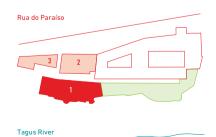

## SA NTA CLA RA

| GROSS INTERIOR AREA*<br>156 m <sup>2</sup> | PARKING<br>Yes                                                                                                      |
|--------------------------------------------|---------------------------------------------------------------------------------------------------------------------|
| EXTERIOR GROSS AREA*                       | STORAGE ROOM<br>Yes                                                                                                 |
| TOTAL AREA*<br>174 m <sup>2</sup>          | <ol> <li>Palácio de Santa Clara I</li> <li>Palácio de Santa Clara II</li> <li>Palácio de Santa Clara III</li> </ol> |

### APARTMENT 5 • T3 DUPLEX • FLOOR 0 & 1

| GROSS INTERIOR AREA*              | PARKING                                                                                                             |
|-----------------------------------|---------------------------------------------------------------------------------------------------------------------|
| 156 m <sup>2</sup>                | <mark>Yes</mark>                                                                                                    |
| EXTERIOR GROSS AREA*              | STORAGE ROOM                                                                                                        |
| 18 m <sup>2</sup>                 | <b>Yes</b>                                                                                                          |
| TOTAL AREA*<br>174 m <sup>2</sup> | <ol> <li>Palácio de Santa Clara I</li> <li>Palácio de Santa Clara II</li> <li>Palácio de Santa Clara III</li> </ol> |