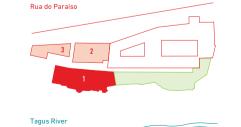

### APARTMENT 5 • T3 DUPLEX • FLOOR 0 & 1

| GROSS INTERIOR AREA*              | PARKING                                                                                                             |
|-----------------------------------|---------------------------------------------------------------------------------------------------------------------|
| 156 m <sup>2</sup>                | <mark>Yes</mark>                                                                                                    |
| EXTERIOR GROSS AREA*              | STORAGE ROOM                                                                                                        |
| 18 m <sup>2</sup>                 | <b>Yes</b>                                                                                                          |
| TOTAL AREA*<br>174 m <sup>2</sup> | <ol> <li>Palácio de Santa Clara I</li> <li>Palácio de Santa Clara II</li> <li>Palácio de Santa Clara III</li> </ol> |