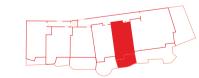

### APARTMENT 5 • T3 DUPLEX • FLOOR 0 & 1

| GROSS INTERIOR AREA*              | PARKING                                                                                                             |
|-----------------------------------|---------------------------------------------------------------------------------------------------------------------|
| 156 m <sup>2</sup>                | <mark>Yes</mark>                                                                                                    |
| EXTERIOR GROSS AREA*              | STORAGE ROOM                                                                                                        |
| 18 m <sup>2</sup>                 | <b>Yes</b>                                                                                                          |
| TOTAL AREA*<br>174 m <sup>2</sup> | <ol> <li>Palácio de Santa Clara I</li> <li>Palácio de Santa Clara II</li> <li>Palácio de Santa Clara III</li> </ol> |